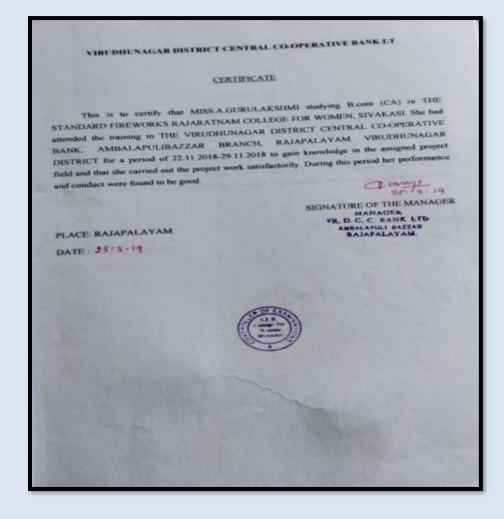

Name of the Participant:A.Suhanthi Lakshmi, I M.Com (BT)Name of the Collaborating Agency: VRDCC Bank ,Sivakasi.

VIRUDHUNAGAR DISTRICT CENTRAL CO-OPERATIVE BANK LTD CORONATION COLONY BRANCH

#### CERTIFICATE

This is to certify that MISS . A.SUHANTHI LAKSHMI studying M.COM (Banking Technology) in THE STANDARD FIREWORKS RAJARATNAM COLLEGE FOR WOMEN. SIVAKASI. She had attended the training in THE VIRUDHUNAGAR DISTRICT CENTRAL CO-OPERATIVE BANK, CORONATION COLONY BRANCH for a period of 5 weeks (from 2<sup>nd</sup> May 2018 to 15<sup>th</sup> June2018) to gain knowledge in the assigned project field and that she carried out the project work satisfactorily. During this period her performance and conduct were found to be good.

PLACE; SIVAKASI Date: 03.07.2018 SIGNATURE OF THE MANAGER

VE. D. C. C. SAJAK ITE

(Affiliated to Madurai Kamaraj University, Re-accredited with A Grade by NAAC, College with Potential for Excellence by UGC and Mentor Institution under UGC PARAMARSH)