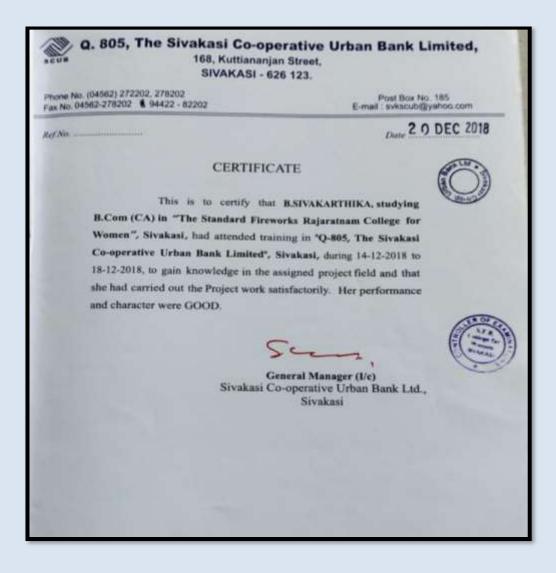

|



(Affiliated to Madurai Kamaraj University, Re-accredited with A Grade by NAAC, College with Potential for Excellence by UGC and Mentor Institution under UGC PARAMARSH)

Name of the Participant

: D. Usha Nandhini - Certificate Banking in Practice Name of the Collaborating Agency : Q-805, The Sivakasi Co-operative Urban Bank Limited, Sivakasi





(Affiliated to Madurai Kamaraj University, Re-accredited with A Grade by NAAC, College with Potential for Excellence by UGC and Mentor Institution under UGC PARAMARSH)

Name of the Participant

: B. Sivakarthika - Certificate Banking in Practice Name of the Collaborating Agency : Q-805, The Sivakasi Co-operative Urban Bank Limited, Sivakasi





(Affiliated to Madurai Kamaraj University, Re-accredited with A Grade by NAAC, College with Potential for Excellence by UGC and Mentor Institution under UGC PARAMARSH)

Name of the Participant: R. Santhosh Rohini - Certificate Banking in PracticeName of the Collaborating Agency: Lakshmi Vilas Bank, Sattur Branch.





(Affiliated to Madurai Kamaraj University, Re-accredited with A Grade by NAAC, College with Potential for Excellence by UGC and Mentor Institution under UGC PARAMARSH)

Name of the Participant

: M. Anusuyadevi - Certificate Banking in Practice Name of the Collaborating Agency : Virudhunagar District Central Co-operative Bank, Srivilliputtur.

#### THE STANDARD FIREWORKS RAJARATNAM COLLEGE FOR WOMEN

#### CERTIFICATE

This is to certificate that M. ANUSUYADEVI Studying B.