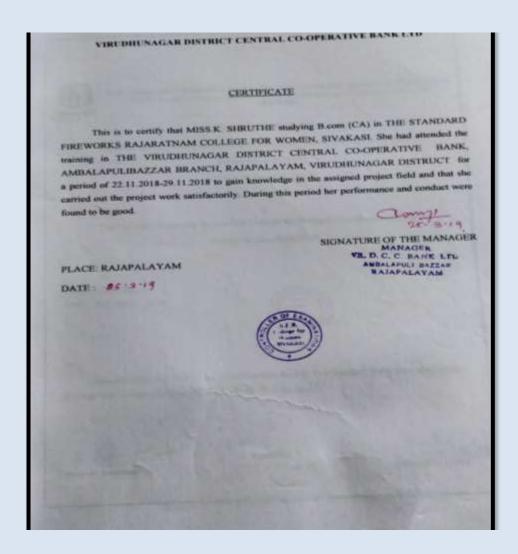

NK LTD SIVAKASI BRANCH

#### CERTIFICATE

This is to certify that Selvi P.Gokula priya, Studying B.Com (CA) in "The Standard Fireworks Rajaratham College For Women ",Sivakasi,she had attended the training in THE VIRUDHUNAGAR DISTRICT CENTRAL CO-OPERATIVE BANK, Sivakasi Branch to gain Knowlege in the assigned project field and that She has carried out the project work satisfactorily.Her performance and character were GOOD.





(Affiliated to Madurai Kamaraj University, Re-accredited with A Grade by NAAC, College with Potential for Excellence by UGC and Mentor Institution under UGC PARAMARSH)

Name of the Participant

: K. Shruthe - Certificate Banking in Practice Name of the Collaborating Agency : Virudhunagar District Central Co-operative Bank Ltd., Ambalapulibazzar branch, Rajapalayam.





(Affiliated to Madurai Kamaraj University, Re-accredited with A Grade by NAAC, College with Potential for Excellence by UGC and Mentor Institution under UGC PARAMARSH)

Name of the Participant

: A. Gurulakshmi - Certificate Banking in Practice Name of the Collaborating Agency : Virudhunagar District Central Co-operative Bank Ltd., Ambalapulibazzar branch, Rajapalayam.





(Affiliated to Madurai Kamaraj University, Re-accredited with A Grade by NAAC, College with Potential for Excellence by UGC and Mentor Institution under UGC PARAMARSH)

Name of the Participant

: R. Bharathi - Certificate Banking in Practice Name of the Collaborating Agency : Virudhunagar District Central Co-operative Bank Ltd., Ambalapulibazzar branch, Rajapalayam.

| VIRUDHUNAGAR DISTRICT CEN      | TRAL CO-OPERAT