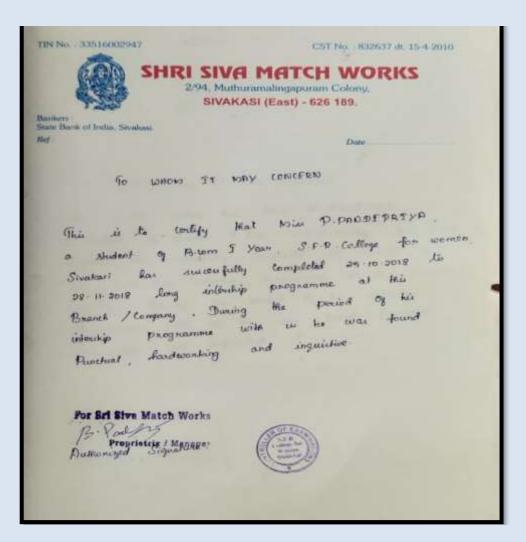

. . .

| 18 | 18CO030<br>18CO037  | Muthu nisha sree<br>Ramya rani         | Mano fine arts, sivakasi                       | Mrs.D.Mahalakshmi |
|----|---------------------|----------------------------------------|------------------------------------------------|-------------------|
| 19 | 18CO033<br>18CO034  | Pandi priya<br>pavithra                | Sri siva match work sivakasi                   | Mrs.D.Mahalakshmi |
| 20 | 18CO039/<br>18CO041 | Sangeetha<br>Suguna devi               | Sri jyothi lakshmi printers<br>sattur Sivakasi | Mrs.D.Mahalakshmi |
| 21 | 18CO040<br>18CO045  | Subathra devi<br>C.T vijaya<br>lakshmi | Karthika fireworks Sivakasi                    | Mrs.D.Mahalakshmi |
| 22 | 18CO047<br>18CO038  | Yoga laxmi                             | Krishna poly prints Sivakasi                   | Mrs.D.Mahalakshmi |
| 23 | 18CO028             | Muruga lakshmi                         | Jeya Murugan printers<br>Rajapalayam           | Mrs.D.Mahalakshmi |