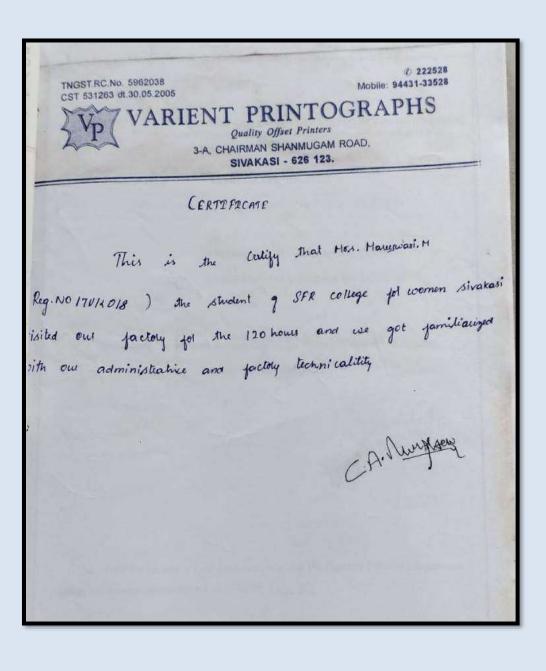

he above period her contact and character are good. Place:Sivakasi. Date:13.12.2018.



(Affiliated to Madurai Kamaraj University, Re-accredited with A Grade by NAAC, College with Potential for Excellence by UGC and Mentor Institution under UGC PARAMARSH)

# Name of the Participant: S.Baby Maharani, Diploma in Office Automation and<br/>ManagementName of the Collaborating Agency: Nobel Vairam Fireworks, Sivakasi- 626123.





(Affiliated to Madurai Kamaraj University, Re-accredited with A Grade by NAAC, College with Potential for Excellence by UGC and Mentor Institution under UGC PARAMARSH)

Name of the Participant

: M.Mareeswari, Diploma in Office Automation and Management : VarientPrintographs, Sivakasi- 626123,

Name of the Collaborating Agency : VarientPrintographs, Sivakasi- 626123.





(Affiliated to Madurai Kamaraj University, Re-accredited with A Grade by NAAC, College with Potential for Excellence by UGC and Mentor Institution under UGC PARAMARSH)

#### Name of the Participant

: R.Vijayalakshmi, Diploma in Office Automation and **Management** Name of the Collaborating Agency : Thangavel Match Industries, Sivakasi.





(Affiliated to Madurai Kamaraj University, Re-accredited with A Grade by NAAC, College with Potential for Excellence by UGC and Mentor Institution under UGC PARAMARSH)

| Name of the Participant          | : S.Amirtha , Diploma in Office Automation and                  |
|----------------------------------|-----------------------------------------------------------------|
| Name of the Collaborating Agency | Management<br>: Sri Venkatachalapathy Sp