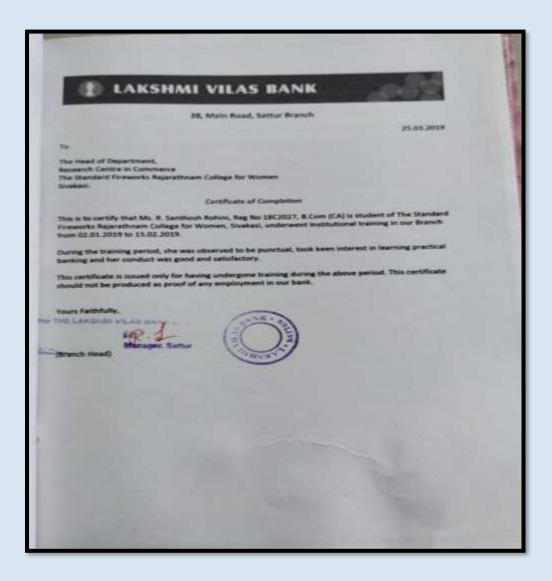

Name of the Participant:S.SanthosePreethika, I M.Com (BT)Name of the Collaborating Agency:VRDCC BankLtd,Sattur.

#### THE VIRUDHUNAGER DISTRICT CENTRAL CO-OPERATIVE BANK LTD

SATTUR BRANCH

#### CERTIFICATE

This is to certify that MISS. S.SANTHOSE PREETHIKA studying M.Com (Banking Technology) in THE STANDARD FIREWORKS RAJARATNAM COLLEGE FOR WOMEN, SIVAKASI. She had attended the training in THE VIRUDHUNAGAR DISTRICT CENTRAL CO-OPERATIVE BANK, SATTUR for a period of 6 weeks (from 2<sup>rd</sup> May 2018 to 15<sup>rb</sup> June 2018) to gain knowledge in the assigned project field and that she carried out the project work satisfactorily. During this period, her performance and conduct were found to be good.

PLACE : SATTUR DATE : /6-6-18

MANAGER SIGNATURE OF THE MANAGER V.R.D.C.C.BANK LTD,

V.R.D.C.C.BANK L SATTUR.

(Affiliated to Madurai Kamaraj University, Re-accredited with A Grade by NAAC, College with Potential for Excellence by UGC and Mentor Institution under UGC PARAMARSH)