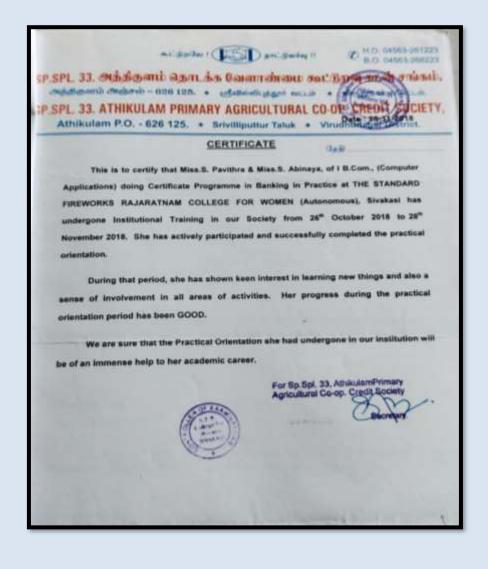

#### 08.06.2018

This is to certify that Miss S. BHUVANESWARI, of Ist M.Com., (Banking Technology) at THE STANDARD FIRE WORKS RAJARATNAM COLLEGE FOR WOMEN, SIVAKASI has undergone Institutional Training in our Bank from 30th April 2018 to 8<sup>th</sup> June 2018. She has actively participated and successfully completed the practical orientation

During that period, she has shown keen interest in learning new things and also a sense of involvement in all areas of activities. Her progress during the Practical Orientation period has been GOOD.

We are sure that the Practical Orientation she had undergone in our institution will be of an immense help to her academic career.

8-6-15 GENERAL MANAGER.

(Affiliated to Madurai Kamaraj University, Re-accredited with A Grade by NAAC, College with Potential for Excellence by UGC and Mentor Institution under UGC PARAMARSH)