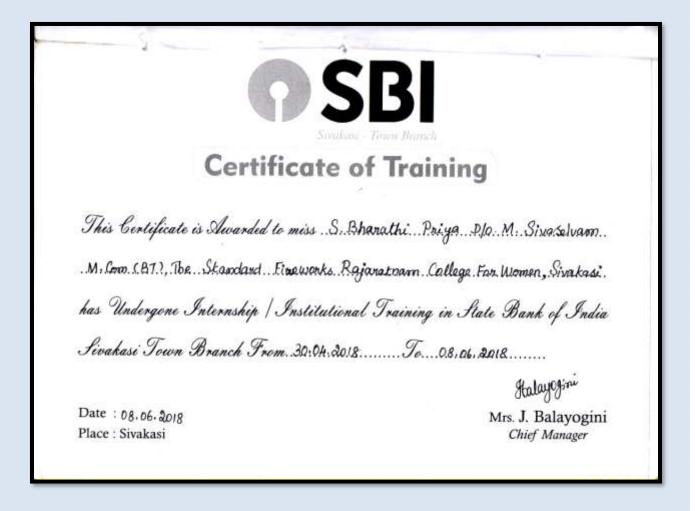

(Affiliated to Madurai Kamaraj University, Re-accredited with A Grade by NAAC, College with Potential for Excellence by UGC and Mentor Institution under UGC PARAMARSH)

Name of the Participant:S.Bharathi Priya, I M.Com (BT)Name of the Collaborating Agency: State bank of India, Sivakasi

# **O**SBI

## **Certificate of Training**

This Certificate is Awarded to miss P. Komathi Dla. M. Palani Selvam.

M. Com (B.T.). The Standard Fineworks. Rajaratram College For Women, Sivakasi.

has Undergone Internship | Institutional Training in State Bank of India

Date : 08.06. 2018. Place : Sivakasi Halayogini Mrs. J. Balayogini Chief Manager

(Affiliated to Madurai Kamaraj University, Re-accredited with A Grade by NAAC, College with Potential for Excellence by UGC and Mentor Institution under UGC PARAMARSH)