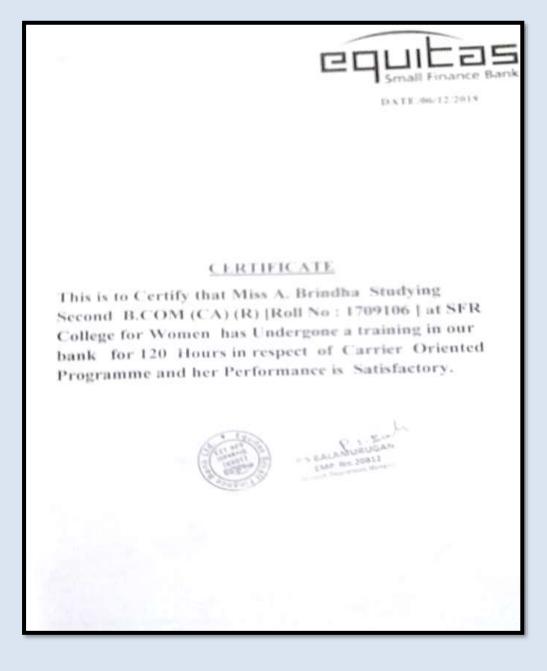

|                                                                                                                |                                                                                                                |                                                                                                                |



(Affiliated to Madurai Kamaraj University, Re-accredited with A Grade by NAAC, College with Potential for Excellence by UGC and Mentor Institution under UGC PARAMARSH)

Name of the Participant: A. Brindha, Diploma in Banking in PracticeName of the Collaborating Agency: Equitas Small Finance Bank, Sivakasi.





(Affiliated to Madurai Kamaraj University, Re-accredited with A Grade by NAAC, College with Potential for Excellence by UGC and Mentor Institution under UGC PARAMARSH)

#### Name of the Participant Name of the Collaborating Agency

: S. Karunya, Diploma in Banking in Practice : Equitas Small Finance Bank, Sivakasi.



#### CERTIFICATE

This is to Certify that Miss S. Karunya Studying Second B.COM (CA) (R) [Roll No : 1709113 | at SFR College for Women has Undergone a training in our bank for 120 Hours in respect of Carrier Oriented Programme and her Performance is Satisfactory.



P S BALANURUGAN EMP. NO 20812



(Affiliated to Madurai Kamaraj University, Re-accredited with A Grade by NAAC, College with Potential for Excellence by UGC and Mentor Institution under UGC PARAMARSH)

Name of