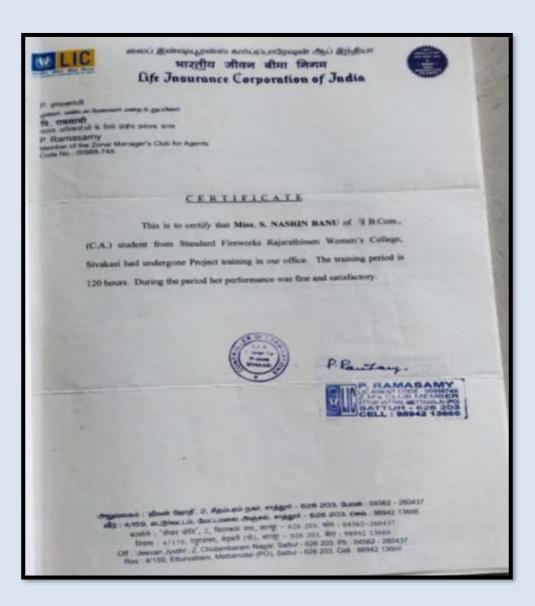

#### Name of the Participant :S.MuthuSankari, I M.Com (BT) Name of the Collaborating Agency: Indian Overseas bank, Sivakasi Branch

Indian Overseas Bank SIVAKASI BRANCH GEETHALAYA BUILDING Chairman Shanmuga Nadar Road Near Water Tank SIVAKASI-626 123

To

The Head of Department Research Centre in Commerce The SFR College for women Sivakasi.

#### CERTIFICATE OF COMPLETION

This is to certify that Ms. C Muthu Sankari (1709219) D/o G.Chinna Muniyandi, M.Com., (BT) student of The Standard Fireworks Rajaratnam College for Women, Sivakasi, underwent Institutional training in our branch from 02.05.2018 to 14.06.2018.

During the training, she was observed to be punctual, took keen interest in learning practical banking and her conduct was good and satisfactory.

This certificate is issued only for having undergone training during the above period. This certificate should not be produced as proof of any employment in our bank.

Yours Faithfully,

[Rajagobel M] Assistant General Manager

THE STANDARD FIREWORKS RAJARATNAM COLLEGE FOR WOMEN (AUTONOMOUS), SIVAKASI – 626 123. (Affiliated to Madurai Kamarai University, Re-accredited with A Grade by NAAC