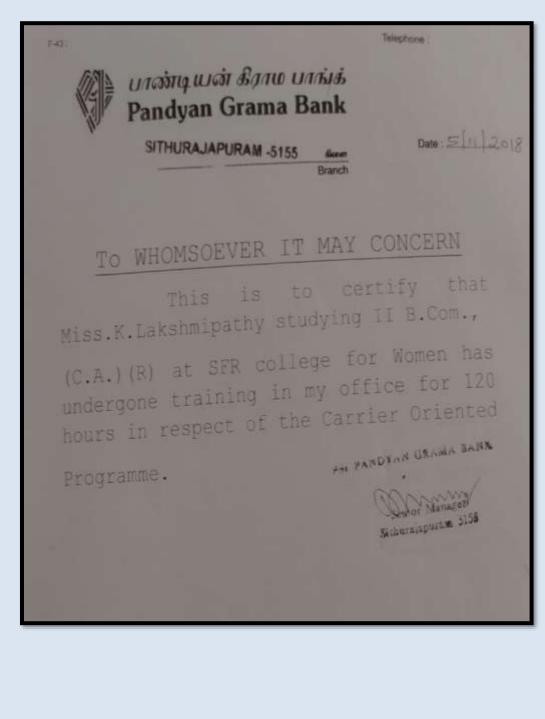

Excellence by UGC and Mentor Institution under UGC PARAMARSH)

Name of the Participant: D. Shapna, Diploma in Banking in PracticeName of the Collaborating Agency: Equitas Small Finance Bank, Sivakasi.



DATE:06/12/2018

#### CERTIFICATE

This is to Certify that Miss D. Shapna Studying Second B.COM (CA) (R) [Roll No : 1709117] at SFR College for Women has Undergone a training in our bank for 120 Hours in respect of Carrier Oriented Programme and her Performance is Satisfactory.





(Affiliated to Madurai Kamaraj University, Re-accredited with A Grade by NAAC, College with Potential for Excellence by UGC and Mentor Institution under UGC PARAMARSH)

Name of the Participant: K. Lakshmipathy, Diploma in Banking in PracticeName of the Collaborating Agency: Pandyan Grama Bank, Sithurajapuram.





(Affiliated to Madurai Kamaraj University, Re-accredited with A Grade by NAAC, College with Potential for Excellence by UGC and Mentor Institution under UGC PARAMARSH)

# Name of the Participant: R. Rajeswari, K. Ponni, Diploma in Banking in PracticeName of the Collaborating Agency: B. Vijayadurai, M.Com., F.C.A., D.I.S.A, Sivakasi.

| B. VIJAYADURAI M.Com., F.C.A., D.I.S.A.,<br>Chartered Accountant                                                                                                  | (O) 278102, (R) 272841<br>Mobile : 94430 71127<br>E-mail : vijai_ca@yahoo.com<br>1407, P.K.N. Road,<br>SIVAKASI 626 189. |
|-------------------------------------------------------------------------------------------------------------------------------------------------------------------|------