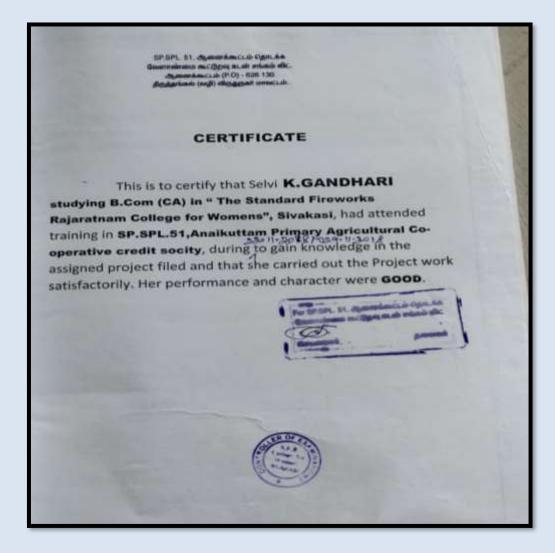

SIVA SANKARI, and the second second second second studying in I year of B.Com (b) R in Standard Fireworks Rajarathinam College for Women, Sivakasi has attended my office The state of the state of the state from 22-12-2018 to 04-03-2019 underwent training for 120 hours. is further certified that they have carried out the work It. assigned to them to my satisfaction. (S.KUMARAVELKANI) SIVAKASI, Chartered Accountant (M.No.020779) 04-03-2019



(Affiliated to Madurai Kamaraj University, Re-accredited with A Grade by NAAC, College with Potential for Excellence by UGC and Mentor Institution under UGC PARAMARSH)

Name of the Participant

: K. Gandhari- Certificate Banking in Practice Name of the Collaborating Agency : SP.SPL. 51, Anaikuttam Primary Agricultural **Co-operative Credit Society.** 





(Affiliated to Madurai Kamaraj University, Re-accredited with A Grade by NAAC, College with Potential for Excellence by UGC and Mentor Institution under UGC PARAMARSH)

Name of the Participant

: M. Priyadarsini- Certificate Banking in Practice Name of the Collaborating Agency : Q. 872, Thiruthangal Primary Agricultural Co.operative **Credit Society Lt., Thiruthangal.**