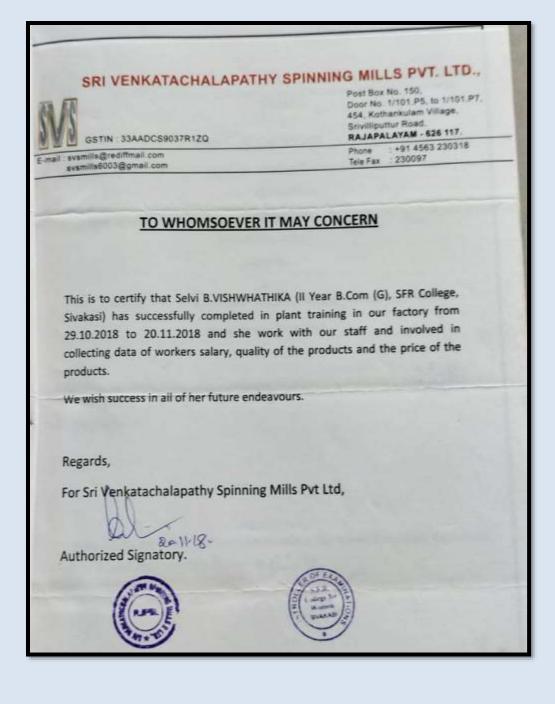

|
| HI                                                                                    |                                                                                                           |



(Affiliated to Madurai Kamaraj University, Re-accredited with A Grade by NAAC, College with Potential for Excellence by UGC and Mentor Institution under UGC PARAMARSH)

| Name of the Participant          | : B.Vishwathika, Diploma in Office Automation and                               |
|----------------------------------|---------------------------------------------------------------------------------|
| Name of the Collaborating Agency | Management<br>: Sri Venkatachalapathy Spinning Mills Pvt. Ltd.,<br>Rajapalayam. |





(Affiliated to Madurai Kamaraj University, Re-accredited with A Grade by NAAC, College with Potential for Excellence by UGC and Mentor Institution under UGC PARAMARSH)

Name of the Participant

: A.Hemalatha Diploma in Office Automation and Management

Name of the Collaborating Agency : Shri T.P. Spinning Mills (P) Ltd., Rajapalayam.



GSTIN : 33AASCS7358G1ZU \* CIN: U17210TN2011PTC083554

Mob

#### TO WHOMSOEVER IT MY CONCERN

This is to certify that selvi A. Hemalatha (II Year B.Com (G), SFR College, Sivakasi) has successfully completed in plant training in our factory for the 120 hours and she work with our staff and involved in collecting data of workers salary, quality of the products and the price of the products.

We wish success in all of her future endeavors.

Tamil Nadu, IND