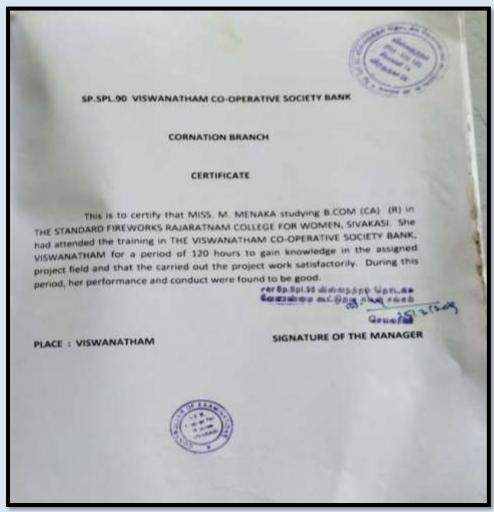

WORKS RAJARATNAM COLLEGE FOR WOMEN, SIVAKASI. She had attended the training in THE VIRUDHUNAGAR DISTRICT CENTRAL CO-OPERATIVE BANK, CORNATION COLONY BRANCH for a period of 22.11.2018 - 29.11.2018 to gain knowledge in the assigned project field and that she carried out the project work satisfactorily. During this period her performance and conduct were found to be good.

PLACE: SIVAKASI DATE: 18.3.2019 SIGNATURE OF THE MANAGER VR. D. C. C. BANK LTD

J. frese



(Affiliated to Madurai Kamaraj University, Re-accredited with A Grade by NAAC, College with Potential for Excellence by UGC and Mentor Institution under UGC PARAMARSH)

Name of the Participant

: M. Menaka - Certificate Banking in Practice Name of the Collaborating Agency : SP.SPL.90. Viswanatham Co-operative Society Bank, Sivakasi





(Affiliated to Madurai Kamaraj University, Re-accredited with A Grade by NAAC, College with Potential for Excellence by UGC and Mentor Institution under UGC PARAMARSH)

Name of the Participant: S. Sheela - Certificate Banking in PracticeName of the Collaborating Agency: SP.SPL.90. Viswanatham Co-operative Society Bank

SP.SPL.90 VISWANATHAM CO-OPERATIVE SOCIETY BANK CORNATION BRANCH CERTIFICATE This is to certify that MISS. S.SHEELA studying B.COM (CA) (R) in THE STANDARD FIREWORKS RAJARATNAM COLLEGE FOR WOMEN, SIVAKASI. She had attended the training in THE VISWANATHAM CO-OPERATIVE SOCIETY BANK, VISWANATHAM for a period of 120 hours to gain knowledge in the assigned project field and that the carried out the project work satisfactorily. During this period, her performance and conduct w