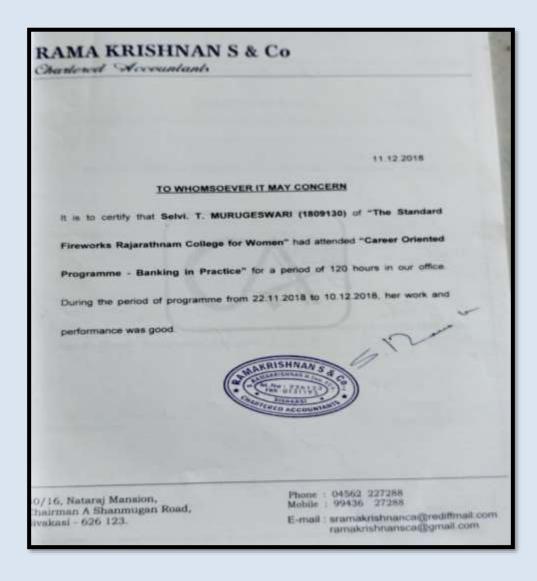

#### CERTIFICATE OF COMPLETION

This is to certify that Ms. C Muthu Sankari (1709219) D/o G.Chinna Muniyandi, M.Com., (BT) student of The Standard Fireworks Rajaratnam College for Women, Sivakasi, underwent Institutional training in our branch from 02.05.2018 to 14.06.2018.

During the training, she was observed to be punctual, took keen interest in learning practical banking and her conduct was good and satisfactory.

This certificate is issued only for having undergone training during the above period. This certificate should not be produced as proof of any employment in our bank.

Yours Faithfully,

[Rajagobel M] Assistant General Manager

THE STANDARD FIREWORKS RAJARATNAM COLLEGE FOR WOMEN (AUTONOMOUS), SIVAKASI – 626 123. (Affiliated to Madurai Kamarai University, Re-accredited with A Grade by NAAC