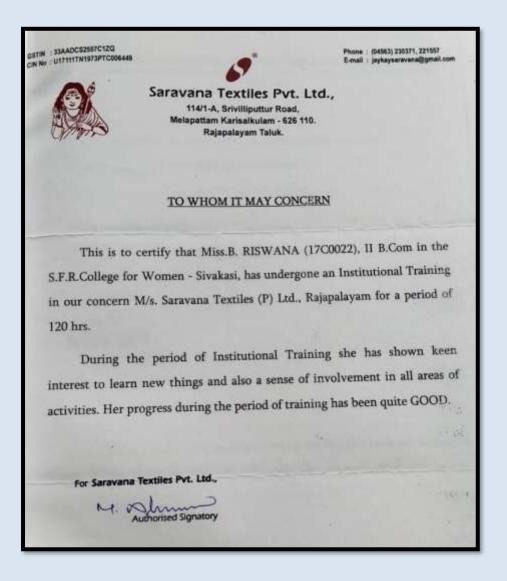

d Boxes in Narrow & Micro Flutes 1/471-C, Sri Parasakthi Nagar, Near Lions School, Pallapatty Road, THIRUTHANGAL - 626 130 Date : This is to certify That & Muthulakshmi OP IL B. com (R) (R) (1800019)a, Student Of S.F.P. college For women Sivates had, alterded Their project of office, puto mation, and Management. Jou. 130 hours in Dus. Dugarisation During, the Inaring period. Their, wark and Performance were excellent. For Sri Saroja Packagina Proprietor



(Affiliated to Madurai Kamaraj University, Re-accredited with A Grade by NAAC, College with Potential for Excellence by UGC and Mentor Institution under UGC PARAMARSH)

#### Name of the Participant

#### : B. Riswana, Diploma in Office Automation and Management

Name of the Collaborating Agency : Saravana Textiles Pvt. Ltd, Rajapalayam





(Affiliated to Madurai Kamaraj University, Re-accredited with A Grade by NAAC, College with Potential for Excellence by UGC and Mentor Institution under UGC PARAMARSH)

#### Name of the Participant

### : K. Amutha, Annapoornaselvi, Diploma in Office Automation and Management

Name of the Collaborating Agency : Indra Arts Quality Offset Printers, Sivakasi.

Indra Arts 3/066 - G. Battur Road, Sivakampuram Colony, Sivakasi - 626 189 94433 - 78701 | 94437 - 27746 Date 23.3 2019 To whom it may concern This is Certify that K. Amutha Roll No: 170 9043 And Annapoorna selvi B. com Roll No. 1709049. B. com Ind year student of S.F.R college for women had their Project work on cartificate in office Automation and Management for 120 hours in their performance is 900d . We wish best of luck on comp